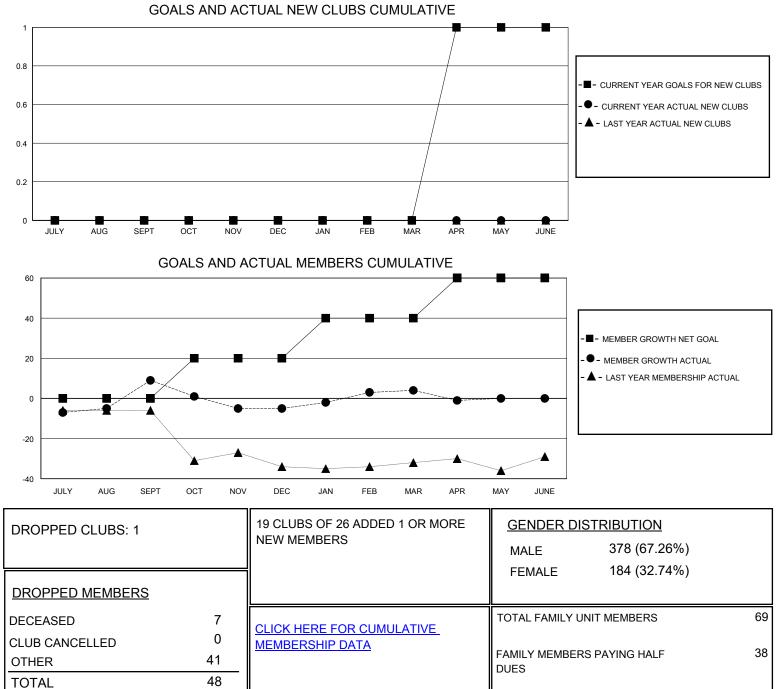

## MONTHLY MEMBERSHIP PROGRESS REPORT

District 14 W

Results as of: 4/30/2024

| GMT:                  | LOCATION PENNSYLVANIA |           |               |                       |                        |                         | GMT CA                                             |
|-----------------------|-----------------------|-----------|---------------|-----------------------|------------------------|-------------------------|----------------------------------------------------|
| Clubs                 |                       |           |               | Members               |                        |                         |                                                    |
| RESULTS FOR 2023-2024 |                       |           |               | RESULTS FOR 2023-2024 |                        |                         |                                                    |
| QUARTER               | NEW CLUB GOAL         | NEW CLUBS | DROPPED CLUBS | QUARTER               | BER GROWTH NET<br>GOAL | MEMBER GROWTH<br>ACTUAL | DROPPED<br>MEMBERS ACTUAL<br>(including transfers) |
| JULY/AUG/SEPT         | 0                     | 0         | 0             | JULY/AUG/SEPT         | 0                      | 17                      | 7                                                  |
| OCT/NOV/DEC           | 0                     | 0         | 1             | OCT/NOV/DEC           | 20                     | 10                      | 23                                                 |
| JAN/FEB/MAR           | 0                     | 0         | 0             | JAN/FEB/MAR           | 20                     | 20                      | 11                                                 |
| APR/MAY/JUNE          | 1                     | 0         | 0             | APR/MAY/JUNE          | 20                     | 4                       | 7                                                  |